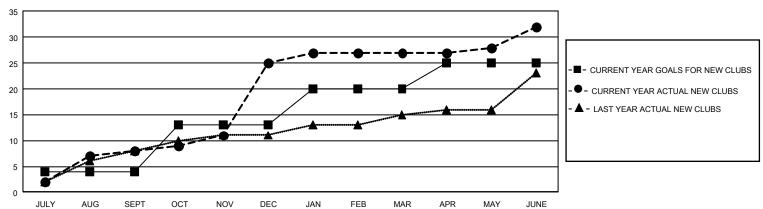

## GOALS AND ACTUAL NEW CLUBS CUMULATIVE

| DROPPED CLUBS: 32              |       | 438 CLUBS OF 602 ADDED 1 OR MORE | GENDER DISTRIBUTION             |                |       |
|--------------------------------|-------|----------------------------------|---------------------------------|----------------|-------|
|                                |       | NEW MEMBERS                      | MALE                            | 5,484 (45.22%) |       |
| DROPPED MEMBERS                |       |                                  | FEMALE                          | 6,643 (54.78%) |       |
| DECEASED                       | 220   | CLICK HERE FOR CUMULATIVE        | TOTAL FAMILY UNIT MEMBERS       |                | 4,250 |
| CLUB CANCELLED 228 OTHER 2,094 |       | MEMBERSHIP DATA                  | FAMILY MEMBERS PAYING HALF DUES |                | 2,452 |
| TOTAL                          | 2,542 |                                  |                                 |                |       |