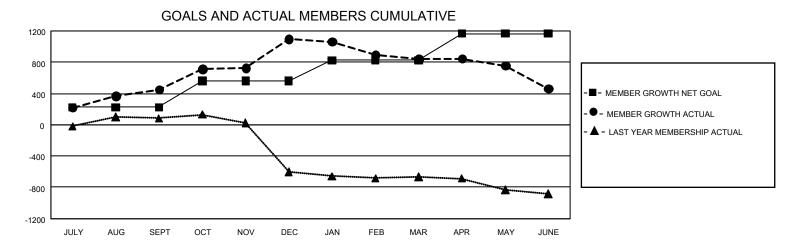

## GOALS AND ACTUAL NEW CLUBS CUMULATIVE

| DROPPED CLUBS: 32              |       | 438 CLUBS OF 602 ADDED 1 OR MORE | GENDER DISTRIBUTION             |                |       |
|--------------------------------|-------|----------------------------------|---------------------------------|----------------|-------|
|                                |       | NEW MEMBERS                      | MALE                            | 5,484 (45.22%) |       |
| DROPPED MEMBERS                |       |                                  | FEMALE                          | 6,643 (54.78%) |       |
| DECEASED                       | 220   | CLICK HERE FOR CUMULATIVE        | TOTAL FAMILY UNIT MEMBERS       |                | 4,250 |
| CLUB CANCELLED 228 OTHER 2,094 |       | MEMBERSHIP DATA                  | FAMILY MEMBERS PAYING HALF DUES |                | 2,452 |
| TOTAL                          | 2,542 |                                  |                                 |                |       |